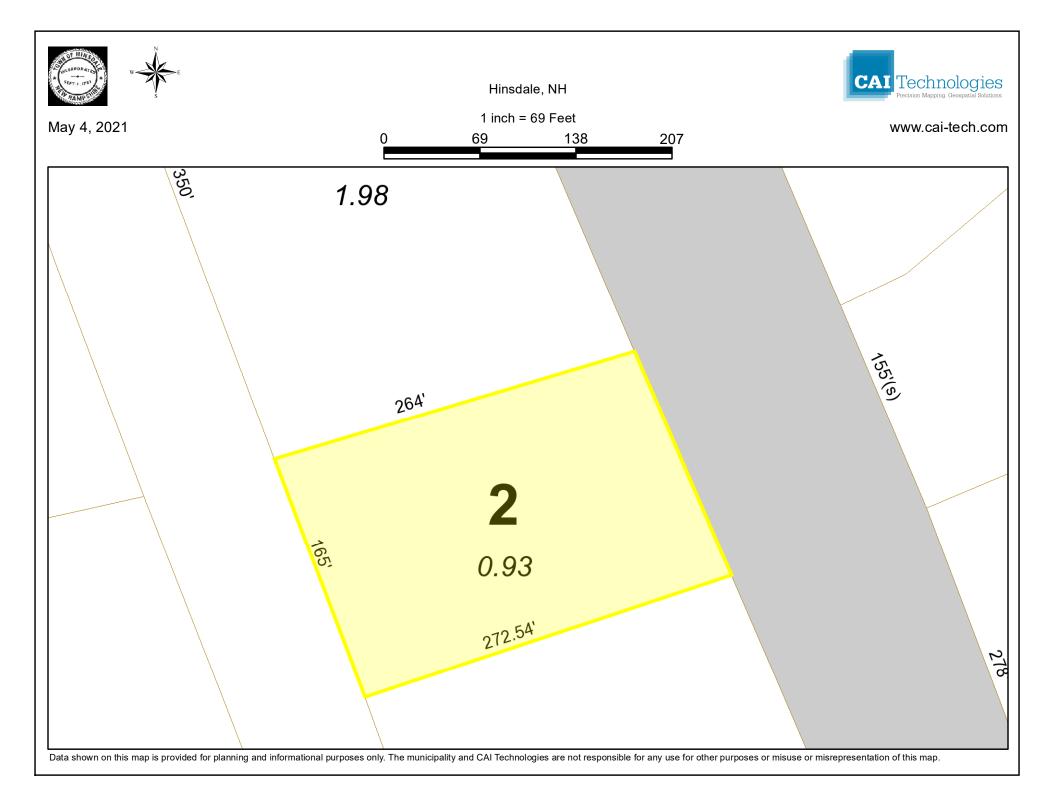

#### SALE # 4: Brattleboro Road (Tax Map 28, Lot 2)

0.93± Acre Commercially zoned lot along Rte. 119 • Lot slopes slightly down off road then becomes level • Town water available to site but will require private septic • Assessed Value: \$86,400. 2020 Taxes: 2,950. **DEPOSIT: \$5,000**  SALE # 2: 12 Oak Hill Road (Tax Map 24, Lot 66)