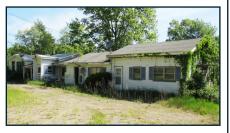

SALE # 1: 11 Jackson Drive (Tax Map 16, Lot 8)

5-Unit multi family home located on a 1.16± acre lot • Building features one 2-BR, 1-BA unit; three 1-BR, 1-BA units and one efficiency, partially finished basement, covered entry, shed • FHA/Oil heat, served by private well and septic • Assessed Value: \$ 157,800. 2020 Taxes: \$5,389. **DEPOSIT: \$5,000** 