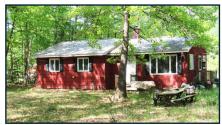

Ranch style single family home located on a 1.37± acre lot • 1963 built home offering 990± SF GLA, 5 RMS, 3 BRS, 1 ½ BA, unfinished basement, hardwood floors, wood shingle siding • FHA/Oil heat, served by town water and private septic • Assessed Value: \$112,900. 2020 Taxes: \$3,856. **DEPOSIT: \$5,000** 